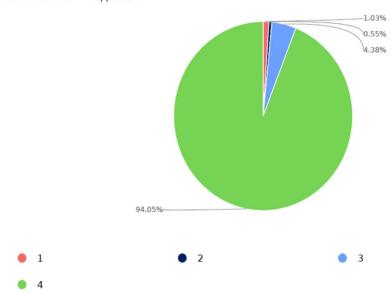

# Promptness of service: Appraiser

Answered: 1461 Skipped: 140

| Promptness of service: Appraiser |                     |                   |
|----------------------------------|---------------------|-------------------|
|                                  | Response<br>Percent | Response<br>Count |
| <b>Extremely Poor</b>            | 1.03%               | 15                |
| Poor                             | 0.55%               | 8                 |
| Good                             | 4.38%               | 64                |
| Excellent                        | 94.05%              | 1374              |