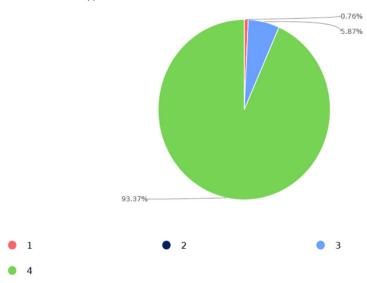

### Promptness of service: Customer Service Staff

Answered: 1448 Skipped: 153

| Promptness of service: Customer Service Staff |                     |                   |
|-----------------------------------------------|---------------------|-------------------|
|                                               | Response<br>Percent | Response<br>Count |
| Extremely Poor                                | 0.76%               | 11                |
| Poor                                          | 0.00%               | 0                 |
| Good                                          | 5.87%               | 85                |
| Excellent                                     | 93.37%              | 1352              |