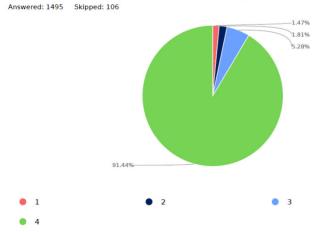

#### Appraiser adequately explained how the value of my property was determined:

| Appraiser adequately explained how the value of my property was determined: |               |          |
|-----------------------------------------------------------------------------|---------------|----------|
|                                                                             | Response      | Response |
|                                                                             | Percent       | Count    |
| Extremely Poor                                                              | 1.47%         | 22       |
| Poor                                                                        | 1.81%         | 27       |
| Good                                                                        | <b>5.28</b> % | 79       |
| Excellent                                                                   | 91.44%        | 1367     |