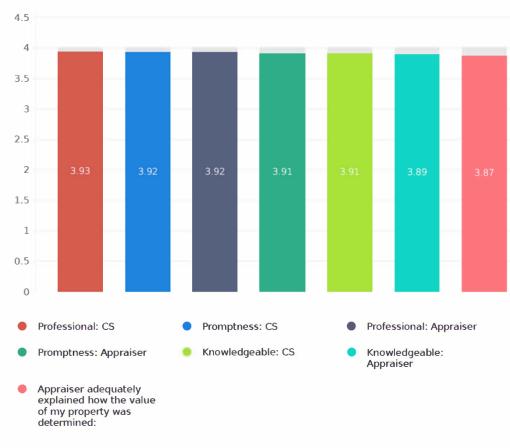

## **Average Ratings**

| Questions                                                                   | Average Ratings | Out of |
|-----------------------------------------------------------------------------|-----------------|--------|
| Professional: CS                                                            | 3.93            | 4      |
| Promptness: CS                                                              | 3.92            | 4      |
| Professional: Appraiser                                                     | 3.92            | 4      |
| Promptness: Appraiser                                                       | 3.91            | 4      |
| Knowledgeable: CS                                                           | 3.91            | 4      |
| Knowledgeable: Appraiser                                                    | 3.89            | 4      |
| Appraiser adequately explained how the value of my property was determined: | 3.87            | 4      |