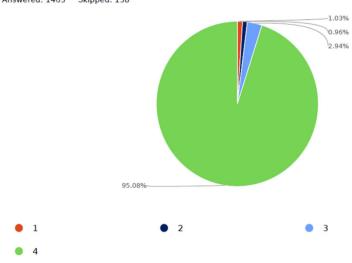

#### Professional and attentive: Appraiser

Answered: 1463 Skipped: 138

| Professional   | Professional and attentive: Appraiser |                   |  |
|----------------|---------------------------------------|-------------------|--|
|                | Response<br>Percent                   | Response<br>Count |  |
| Extremely Poor | 1.03%                                 | 15                |  |
| Poor           | 0.96%                                 | 14                |  |
| Good           | 2.94%                                 | 43                |  |
| Excellent      | 95.08%                                | 1391              |  |