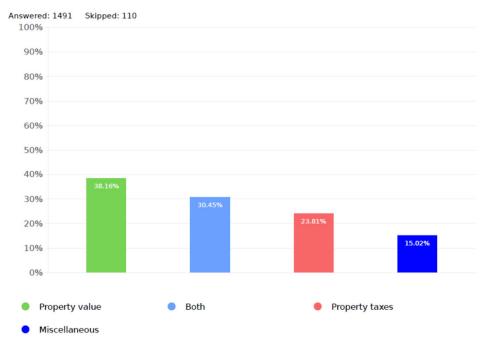

# What was the reason for your meeting today? (select all that apply) Did you come in to protest: