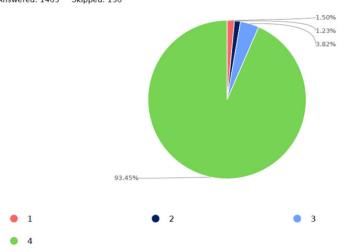

# Knowledgeable and explained information clearly: Appraiser

|                       | Response<br>Percent | Response<br>Count |  |
|-----------------------|---------------------|-------------------|--|
| <b>Extremely Poor</b> | 1.50%               | 22                |  |
| Poor                  | 1.23%               | 18                |  |
| Good                  | 3.82%               | 56                |  |
| Excellent             | 93.45%              | 1369              |  |