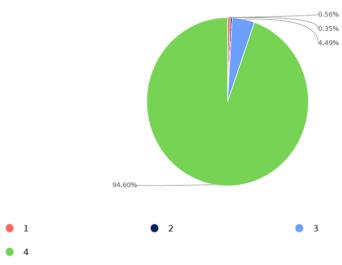

#### Professional and attentive: Customer Service Staff

Answered: 1426 Skipped: 175

| Professional and attentive: Customer Service Staff |                     |                   |  |
|----------------------------------------------------|---------------------|-------------------|--|
|                                                    | Response<br>Percent | Response<br>Count |  |
| Extremely Poor                                     | 0.56%               | 8                 |  |
| Poor                                               | 0.35%               | 5                 |  |
| Good                                               | 4.49%               | 64                |  |
| Excellent                                          | 94.60%              | 1349              |  |