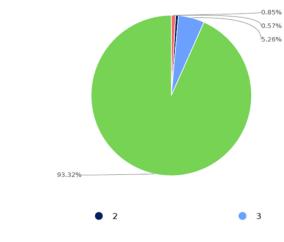

# Knowledgeable and explained information clearly: Customer Service Staff

|                       | Response<br>Percent | Response<br>Count |  |
|-----------------------|---------------------|-------------------|--|
| <b>Extremely Poor</b> | 0.85%               | 12                |  |
| Poor                  | 0.57%               | 8                 |  |
| Good                  | 5.26%               | 74                |  |
| Excellent             | 93.32%              | 1314              |  |